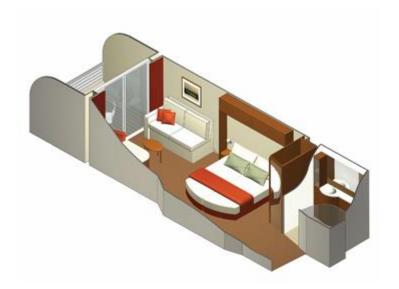

## Concierge Class Balcony Staterooms (Categories C3, C2, C1)

## Stateroom: 194 sq. ft. Veranda: 54 sq. ft.

**Special Features:** 

- Early embarkation and debarkation
- Priority check-in
- Welcome sparkling wine, fresh fruit and flowers
- Main and specialty restaurant seating preferences
- Expanded room service breakfast menu
- Evening hors d'oeuvres, daily
- Pillow menu, Plush Frette® bathrobes
- Hansgrohe®
  massaging showerhead
- Extra handheld hair dryer
- Celebrity tote bag
- Complimentary shoeshine service, use of golf umbrella and high quality binoculars