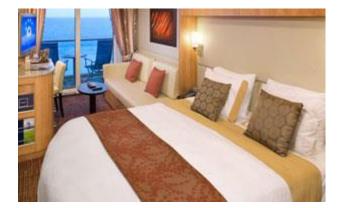

## Concierge Class Balcony Staterooms (Categories C3, C2, C1)

## Stateroom: 194 sq. ft. Veranda: 54 sq. ft.

**Special Features:** 

- Early embarkation and debarkation
- Priority check-in
- Welcome sparkling wine, fresh fruit and flowers
- Main and specialty restaurant seating preferences
- Expanded room service breakfast menu
- Evening hors d'oeuvres, daily
- Pillow menu, Plush Frette® bathrobes
- Hansgrohe®
  massaging showerhead
- Extra handheld hair dryer
- Celebrity tote bag
- Complimentary shoeshine service, use of golf umbrella and high quality binoculars